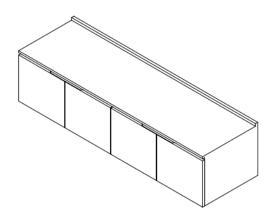

## **LUXOR 1600**

## **FEATURES**

| BRAND:              | Lusso Stone        |
|---------------------|--------------------|
| TITLE:              | Luxor 1600         |
| ARTICLE NUMBER:     | 6018               |
| AVAILABLE FINISHES: | Matte White        |
| VANITY MATERIAL:    | Stone Resin        |
| DOOR MATERIAL:      | Stone Resin        |
| PRODUCT DIMENSIONS: | 1600 x 480 x 400mm |