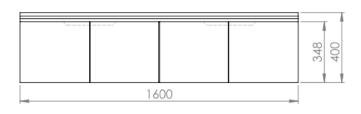

## **FEATURES**

| BRAND:              | Lusso Stone        |
|---------------------|--------------------|
| TITLE:              | Luxor 1600         |
| ARTICLE NUMBER:     | 6018               |
| AVAILABLE FINISHES: | Matte White        |
| VANITY MATERIAL:    | Stone Resin        |
| DOOR MATERIAL:      | Stone Resin        |
| PRODUCT DIMENSIONS: | 1600 x 480 x 400mm |